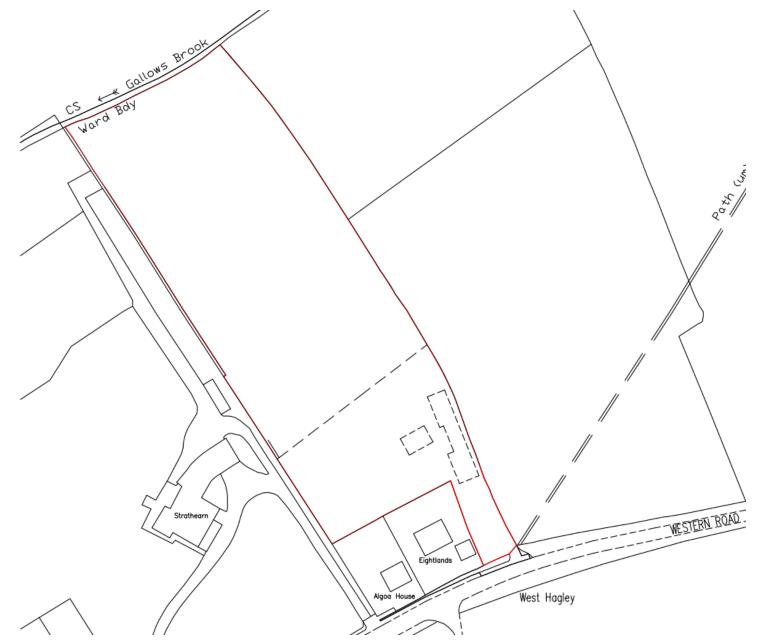

#### 24/00416/S73

#### Land Rear of Algoa House, Western Road, Hagley, Worcestershire

Variation of Condition of 4 of planning permission 14/0408 (Residential development comprising the erection of 26 dwellings - Outline Application (including details of Access, Layout, Scale and Appearance)) to substitute plots 13-16 with alternative house types

**Recommendation:** Approve

### Site Location Plan



## **Proposed Layout**





# Comparison between Layouts

Approved

Proposed

#### Replacement House types Seymour (Plot 15)



FROMT ELEVATION

REAR ELEVATION



/IDE ELEVATION

/IDE ELEVATION

## Ely (Plot 14)



FROMT ELEVATION

JIDE ELEVATION

1 1 1 1 1 1 1



REAR ELEVATION

JIDE ELEVATION

## Webb (Plots 13 & 16)



FROMT ELEVATION

JIDE ELEVATION



REAR ELEVATION

JIDE ELEVATION