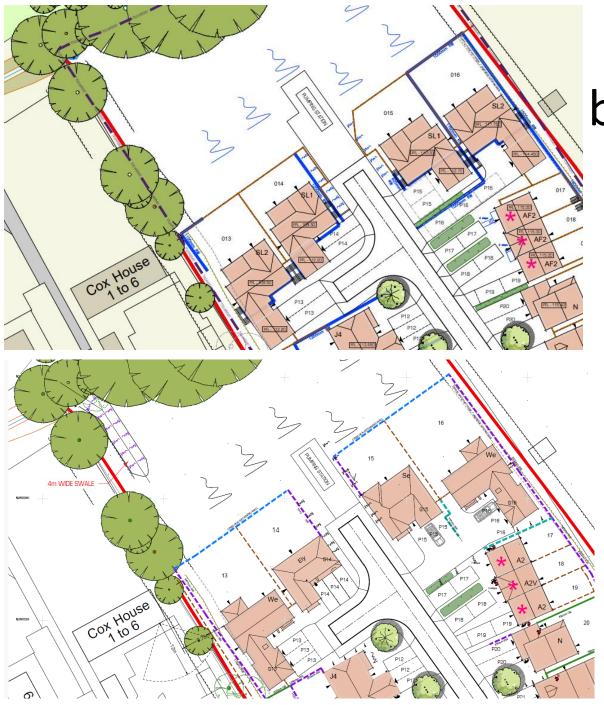

#### 24/00416/S73

#### Land Rear of Algoa House, Western Road, Hagley, Worcestershire

Variation of Condition of 4 of planning permission 14/0408 (Residential development comprising the erection of 26 dwellings - Outline Application (including details of Access, Layout, Scale and Appearance)) to substitute plots 13-16 with alternative house types

**Recommendation:** Approve

### Site Location Plan



## **Proposed Layout**





# Comparison between Layouts

Approved

Proposed

#### Replacement House types Seymour (Plot 15)



FROMT ELEVATION

REAR ELEVATION



/IDE ELEVATION

/IDE ELEVATION

## Ely (Plot 14)



FROMT ELEVATION

JIDE ELEVATION

1 1 1 1 1 1 1



REAR ELEVATION

JIDE ELEVATION

## Webb (Plots 13 & 16)



FROMT ELEVATION

JIDE ELEVATION



REAR ELEVATION

JIDE ELEVATION