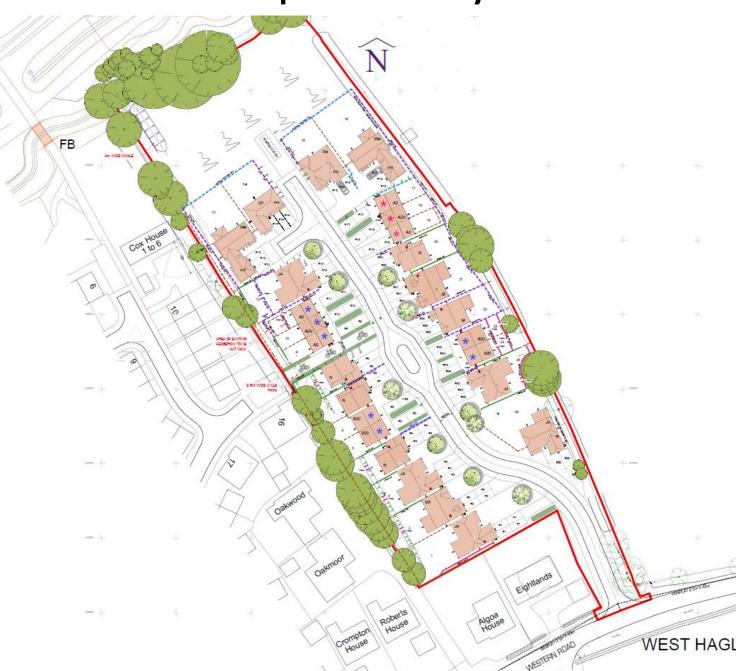

#### 24/00416/S73

#### Land Rear of Algoa House, Western Road, Hagley, Worcestershire

Variation of Condition of 4 of planning permission 14/0408 (Residential development comprising the erection of 26 dwellings - Outline Application (including details of Access, Layout, Scale and Appearance)) to substitute plots 13-16 with alternative house types

**Recommendation:** Approve

### Site Location Plan



## **Proposed Layout**





# Comparison between Layouts

Approved

Proposed

#### Replacement House types Seymour (Plot 15)



FROMT ELEVATION

REAR ELEVATION



/IDE ELEVATION

/IDE ELEVATION

## Ely (Plot 14)



FROMT ELEVATION

JIDE ELEVATION

1 1 1 1 1 1 1



REAR ELEVATION

JIDE ELEVATION

## Webb (Plots 13 & 16)



FROMT ELEVATION

JIDE ELEVATION



REAR ELEVATION

JIDE ELEVATION